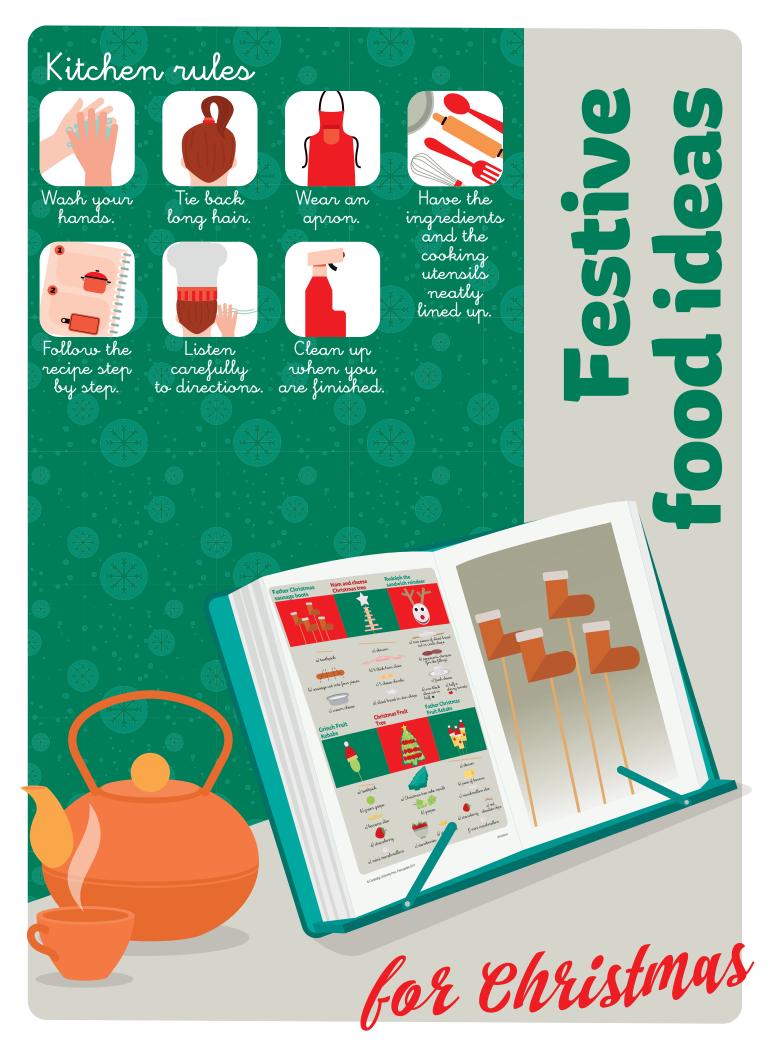

## Ham and cheese **Father Christmas Rudolph the** sandwich reindeer sausage boots **Christmas tree** a) two pieces of sliced bread a) toothpick a) skerver cut in circle shape b) pepperoni, chorisso (for the filling) b) 6 thick ham slices b) sausage cut into four pieces c) 5 cheese chunks c) fresh cheese d) one black e) half a c) cream cheese d) sliced bread in star shape olive cut in cherry tomato half 👄 **Grinch Fruit Christmas Fruit Father Christmas Kebabs** Tree Fruit Kebabs a) toothpick a) skewer a) Christmas tree cake mould b) green grape b) piece of banana c) marshmallow slice c) banana slice b) grapes e) red d) strawberry d) strawberry chocolate chips d) star shaped e) mini marshmallow c) starberries fruit f) mini marshmallow